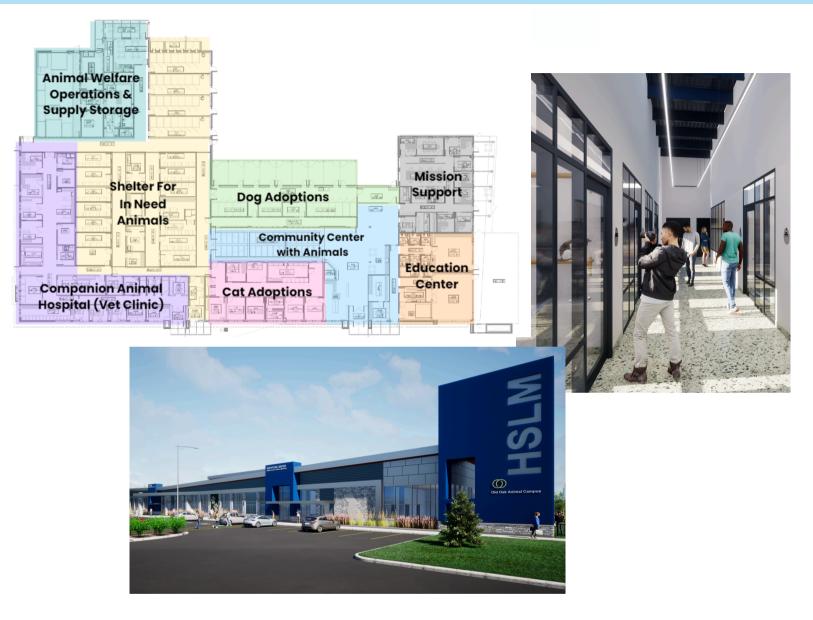

https://www.hslm.ca/newhomenewhope/waystogive/

| Opportunities                | Description                                                                                                                        | Value     |  |
|------------------------------|------------------------------------------------------------------------------------------------------------------------------------|-----------|--|
| Community Centre & Main Hall |                                                                                                                                    |           |  |
| Main Entrance Vestibule      | First point of contact for public when visiting the Animal Campus main entrance                                                    | \$25,000  |  |
| Adoption Lobby               | Main community space and open area where most visitors will enter the facility                                                     | \$500,000 |  |
| Adoption Gallery             | Viewing windows to adoption gallery (cat left side & dogs right side); space for events like dog training, corporate/public events | \$500,000 |  |
| Front Desk Reception         | Main reception for public area                                                                                                     | \$150,000 |  |
| Rabbitat                     | Rabbit pens in main lobby with adoptable rabbits                                                                                   | \$75,000  |  |
| Adoption Manager Office      | Office for Adoption Manager                                                                                                        | \$25,000  |  |
| Café                         | Coffee shop with animal pens ("animal cafe")                                                                                       | CLAIMED   |  |
| Flex Space                   | Large open area for public use, events, pet training and more                                                                      | \$250,000 |  |

| Opportunities                | Description                                               | Value     |
|------------------------------|-----------------------------------------------------------|-----------|
| Canine Care & Adoptions Area |                                                           |           |
| Dog Adoptions Area           | Custom lettered recognition on entire section of facility | \$500,000 |
| Dog Adoption Corridor        | Viewing windows to adoptable dogs                         | \$100,000 |
| Dog Adoption Vestibule       | Transition area to take dogs inside and outside           | \$25,000  |
| Dog Social 1 (Large)         |                                                           | CLAIMED   |
| Dog Kennel 1                 |                                                           | CLAIMED   |
| Dog Kennel 2                 |                                                           | CLAIMED   |
| Dog Kennel 3                 |                                                           | CLAIMED   |
| Dog Kennel 4                 |                                                           | CLAIMED   |
| Dog Kennel 5                 |                                                           | CLAIMED   |
| Dog Kennel 6                 |                                                           | CLAIMED   |
| Dog Kennel 7                 |                                                           | CLAIMED   |

| Opportunities             | Description                                                                                                                                      | Value     |  |
|---------------------------|--------------------------------------------------------------------------------------------------------------------------------------------------|-----------|--|
| Cat Care & Adoptions Area |                                                                                                                                                  |           |  |
| Cat Adoptions Area        | Custom lettered recognition on entire section of facility                                                                                        | \$500,000 |  |
| Cat Adoption Corridor     | Viewing windows for cats and social rooms                                                                                                        | \$100,000 |  |
| Cat Condo                 | Windows to Great Hall along shared wall;<br>Cat holdings for adoptable cats; "Condo-<br>style" holding                                           | CLAIMED   |  |
| Adoption Councilor Office | Office for Adoption Councilor                                                                                                                    | CLAIMED   |  |
| Bunny Room                | Room where public can visit with adoptable rabbits                                                                                               | \$50,000  |  |
| Small Animal Room         | Themed room where public can visit with cats/small animals                                                                                       | \$50,000  |  |
| Social Room Cats          | Room to visit with potential adoptable cats and small animals. Space for staff and volunteers to socialize animals, preparing them for adoption. | \$50,000  |  |
| Cat Adoption Outdoor      | Outdoor area for cats; Catio                                                                                                                     | CLAIMED   |  |
| Cat Adoption Theme Room   | Themed room where public can visit with cats/small animals                                                                                       | CLAIMED   |  |
| Cat Adoption Theme Room   | Themed room where public can visit with cats/small animals                                                                                       | \$50,000  |  |

| Opportunities                                 | Description                                                                                                                                                                                                                                                     | Value       |
|-----------------------------------------------|-----------------------------------------------------------------------------------------------------------------------------------------------------------------------------------------------------------------------------------------------------------------|-------------|
| Veterinary Clinic & Companion Animal Hospital |                                                                                                                                                                                                                                                                 |             |
| Exam Room 3                                   | Examine companion animals with owner present                                                                                                                                                                                                                    | \$10,000    |
| Exam Room 2                                   | Examine companion animals with owner present                                                                                                                                                                                                                    | \$10,000    |
| Exam Room 1                                   | Examine companion animals with owner present                                                                                                                                                                                                                    | \$10,000    |
| Rainbow Room                                  | A place to have a private goodbye with life's greatest companion                                                                                                                                                                                                | \$25,000    |
| Education Centre                              |                                                                                                                                                                                                                                                                 |             |
| Education Centre                              | Prominent lettered recognition on 2,000 sq. ft. Education Centre, future home to school groups, field trips, summer camps and humane education programs                                                                                                         | \$1,000,000 |
| Training Room 1                               | Home to future corporate training, employee engagement, events, vet tech labs, kids camps, child and youth programs and more. Projector, cabinets for storage of school and lab supplies, modular seating and tables, access to Catering Kitchen and Flex Room. | CLAIMED     |
| Training Room 2                               | Home to future corporate training, employee engagement, events, vet tech labs, kids camps, child and youth programs and more. Includes an eyewash station & sink.                                                                                               | CLAIMED     |
| Flex Room                                     | Store chairs/tables when unused, hold simple meetings                                                                                                                                                                                                           | CLAIMED     |

| Opportunities                 | Description                                                                                                       | Value     |  |
|-------------------------------|-------------------------------------------------------------------------------------------------------------------|-----------|--|
| Education Centre              | Education Centre                                                                                                  |           |  |
| Washroom (x6)                 | Sink, toilet, hand-drying (single stall)                                                                          | \$5,000   |  |
| Storage & Cleaning Supplies   | Power-wash system, basic cleaning supplies                                                                        | \$5,000   |  |
| Kitchen/Catering              | Basic kitchen, use by caterer and kids camp                                                                       | \$50,000  |  |
| Education Centre Corridor     | Entrance by vet tech labs, kids camps                                                                             | \$5,000   |  |
| Education Centre Vestibule    | Entryway to the Education Centre                                                                                  | CLAIMED   |  |
| Play Area by Education Centre | Outdoor patio area adjacent to Education<br>Centre, ideal for events, pet training,<br>Humane Education and more. | \$150,000 |  |
| Outdoor Spaces                |                                                                                                                   |           |  |
| Animal Campus Parking Lot     | First point of contact for guests                                                                                 | \$100,000 |  |
| Vet Clinic Parking Lot        | First point of contact for vet clinic guests                                                                      | \$100,000 |  |
| Trees                         | Multiple available                                                                                                | \$7,500   |  |
| Picnic Tables                 | 18 available                                                                                                      | \$10,000  |  |